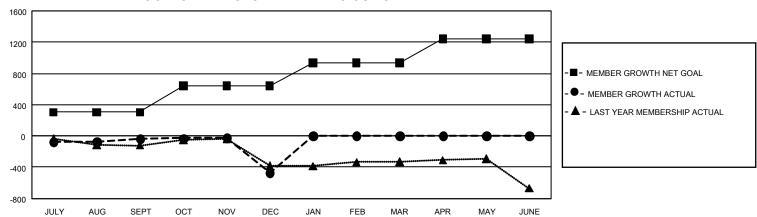

## GOALS AND ACTUAL MEMBERS CUMULATIVE

| DROPPED CLUBS: 25 |       | 293 CLUBS OF 792 ADDED 1<br>OR MORE NEW MEMBERS | GENDER DISTRIBUTION                  |                 |  |
|-------------------|-------|-------------------------------------------------|--------------------------------------|-----------------|--|
|                   |       |                                                 | MALE                                 | 10,148 (60.89%) |  |
| -                 |       |                                                 | FEMALE                               | 6,514 (39.09%)  |  |
| DROPPED MEMBERS   |       |                                                 | NON BINARY                           | 1 (0.01%)       |  |
| DECEASED          | 153   |                                                 | PREFER NOT TO ANSWER                 | 3 (0.02%)       |  |
| CLUB CANCELLED    | 161   |                                                 | TOTAL FAMILY UNIT MEMBERS            | 3,587           |  |
| OTHER             | 1,187 | CLICK HERE FOR                                  | ,                                    |                 |  |
| TOTAL             | 1,501 | CUMULATIVE MEMBERSHIP DATA                      | FAMILY MEMBERS PAYING HALF DUES 1,8- |                 |  |

## GMT Constitutional Area 1, Group M

REPORT DOES NOT INCLUDE CLUBS IN UNDISTRICTED AREAS.

| Clubs                 |               |           |               | Members               |                          |                         |                                                    |
|-----------------------|---------------|-----------|---------------|-----------------------|--------------------------|-------------------------|----------------------------------------------------|
| RESULTS FOR 2022-2023 |               |           |               | RESULTS FOR 2022-2023 |                          |                         |                                                    |
| QUARTER               | NEW CLUB GOAL | NEW CLUBS | DROPPED CLUBS | QUARTER ME            | EMBER GROWTH NET<br>GOAL | MEMBER GROWTH<br>ACTUAL | DROPPED MEMBERS<br>ACTUAL (including<br>transfers) |
| JULY/AUG/SEPT         | 27            | 3         | 7             | JULY/AUG/SEPT         | 306                      | 618                     | 561                                                |
| OCT/NOV/DEC           | 36            | 3         | 18            | OCT/NOV/DEC           | 335                      | 550                     | 939                                                |
| JAN/FEB/MAR           | 30            | 0         | 0             | JAN/FEB/MAR           | 292                      | 0                       | 0                                                  |
| APR/MAY/JUNE          | 24            | 0         | 0             | APR/MAY/JUNE          | 307                      | 0                       | 0                                                  |