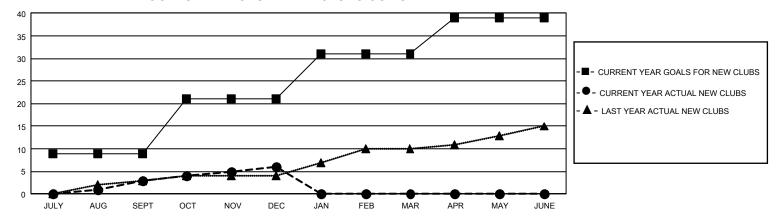

## GOALS AND ACTUAL NEW CLUBS CUMULATIVE

## GMT Constitutional Area 1, Group M

REPORT DOES NOT INCLUDE CLUBS IN UNDISTRICTED AREAS.

| Clubs                 |               |           |               | Members               |                          |                         |                                                    |
|-----------------------|---------------|-----------|---------------|-----------------------|--------------------------|-------------------------|----------------------------------------------------|
| RESULTS FOR 2022-2023 |               |           |               | RESULTS FOR 2022-2023 |                          |                         |                                                    |
| QUARTER               | NEW CLUB GOAL | NEW CLUBS | DROPPED CLUBS | QUARTER ME            | EMBER GROWTH NET<br>GOAL | MEMBER GROWTH<br>ACTUAL | DROPPED MEMBERS<br>ACTUAL (including<br>transfers) |
| JULY/AUG/SEPT         | 27            | 3         | 7             | JULY/AUG/SEPT         | 306                      | 618                     | 561                                                |
| OCT/NOV/DEC           | 36            | 3         | 18            | OCT/NOV/DEC           | 335                      | 550                     | 939                                                |
| JAN/FEB/MAR           | 30            | 0         | 0             | JAN/FEB/MAR           | 292                      | 0                       | 0                                                  |
| APR/MAY/JUNE          | 24            | 0         | 0             | APR/MAY/JUNE          | 307                      | 0                       | 0                                                  |